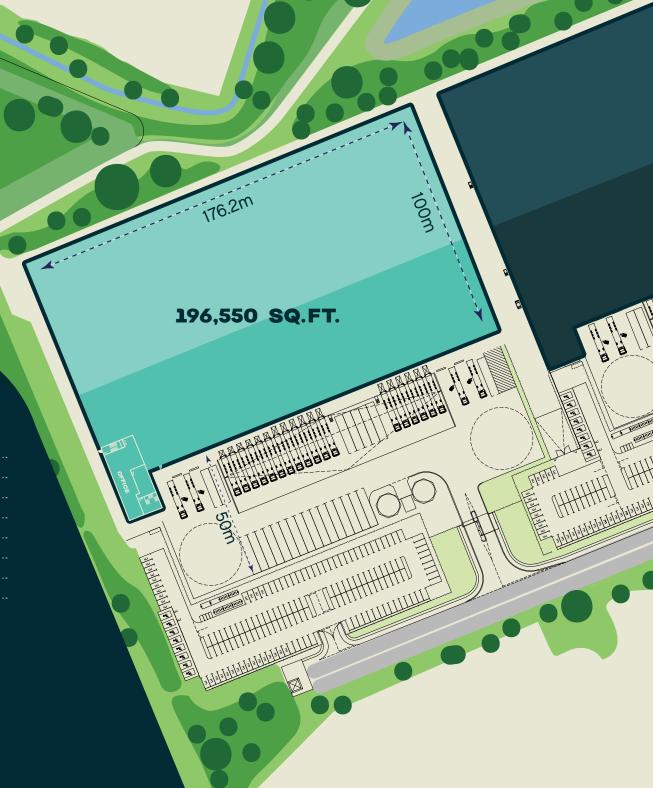

# **UNIT 8B**

Detailed planning secured & implemented

Units can be delivered in under 12 months

Target BREEAM Excellent

Target EPC A

#### **SPECIFICATIONS**

Total Size 196,550 SQ FT

Warehouse 187,185 SQ FT

Ground Floor Office 4,683 SQ FT

First Floor Office 4,682 SQ FT

Loading Doors 18 dock level / 4 level access

HGV Parking Bays 24

Car Parking Bays 167 (including 8 accessible)

Electric Charging Points 32

15m clear height to underside of haunch

50m yard depth

50 KN/m² floor loading

Two-storey offices