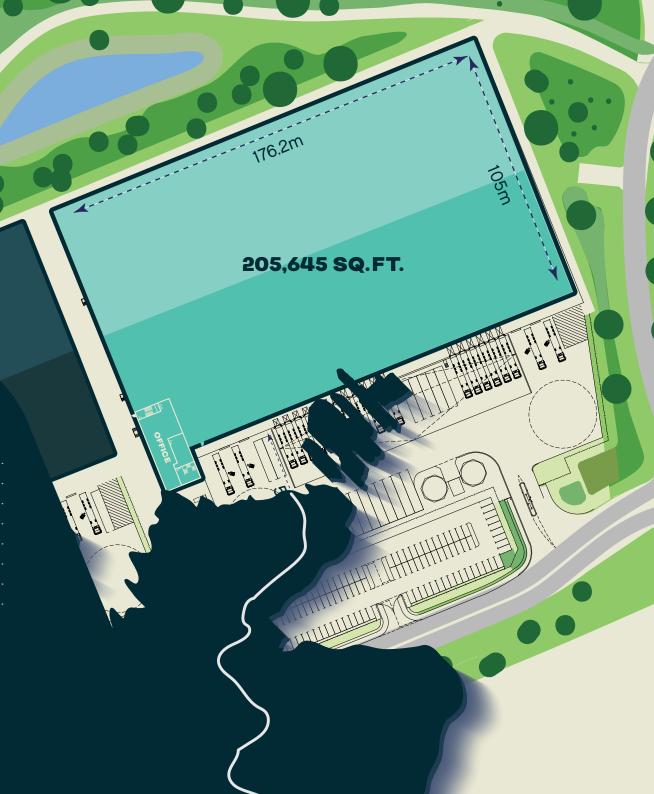

# **UNIT 8A**

Detailed planning secured & implemented

Units can be delivered in under 12 months

Target BREEAM Excellent

Target EPC A

#### **SPECIFICATIONS**

Total Size 205,645 SQ FT

Warehouse 196,850 SQ FT

Ground Floor Office 4,898 SQ FT

First Floor Office 4,897 SQ FT

Loading Doors 18 dock level / 4 level access

HGV Parking Bays 20

Car Parking Bays 176 (including 8 accessible)

Electric Charging Points 34

15m clear height to underside of haunch

50m yard depth

50 KN/m² floor loading

Two-storey offices