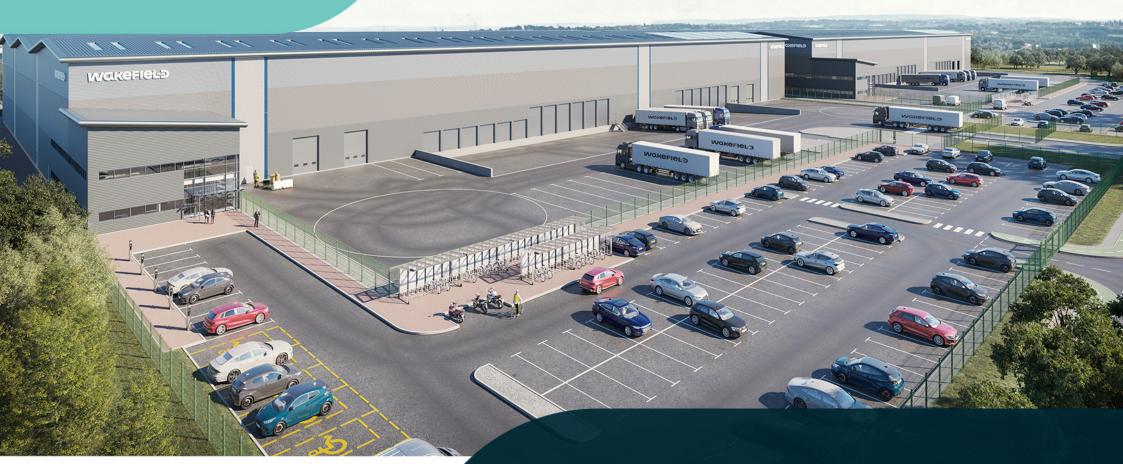

# TO LET / FOR SALE Logistics Units

### Unit 8A & Unit 8B

196,000 SQ.FT. & 205,000 SQ.FT. **J30 M62 / WF3 4FE** 

www.wakefieldhub.co.uk

Wakefleld

Wake Fle Hub is a premier business location adjacent to J30 of the M62 and home to a range of high quality occupiers such as Amazon, Newcold, Phoenix and HB Clark.

**EXTENSIVE LOCAL LABOUR POOL** 

**DETAILED PLANNING SECURED FOR B8 USERS** 

UNITS CAN BE DELIVERED IN UNDER 12 MONTHS