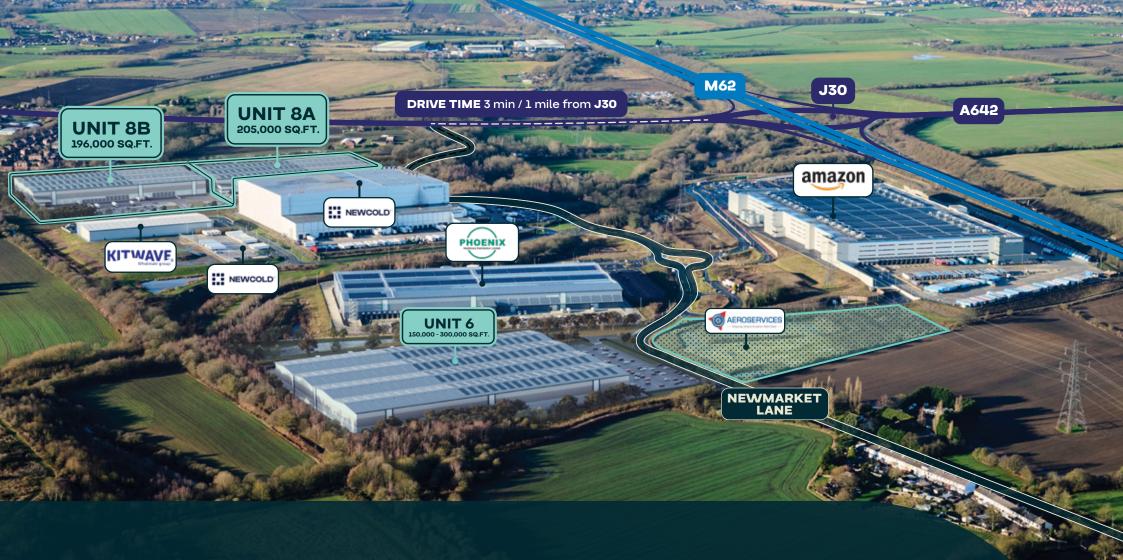

### Unit 8A & Unit 8B

196,000 SQ.FT. & 205,000 SQ.FT. **J30 M62 / WF3 4FE** 

www.wakefieldhub.co.uk

Wakefleld

Wake Fle Hub is a premier business location adjacent to J30 of the M62 and home to a range of high quality occupiers such as Amazon, Newcold, Phoenix and HB Clark.

Located 9 miles south of Leeds, 25 miles north of Sheffield and 38 miles east of Manchester, it's strategic location 2 minutes from the intersection of the M1 and M62 motorways provides excellent access to the national motorway network, major conurbations of Manchester and Leeds, and excellent access to the national ports such as Liverpool and Humberside.

# LOCATION

Adjacent to J30 of the M62

2 miles / 2 minutes from M1

8 miles / 8 minutes from A1(M)

Close to Normanton and Outwood train stations

Served by regular local bus services to the site