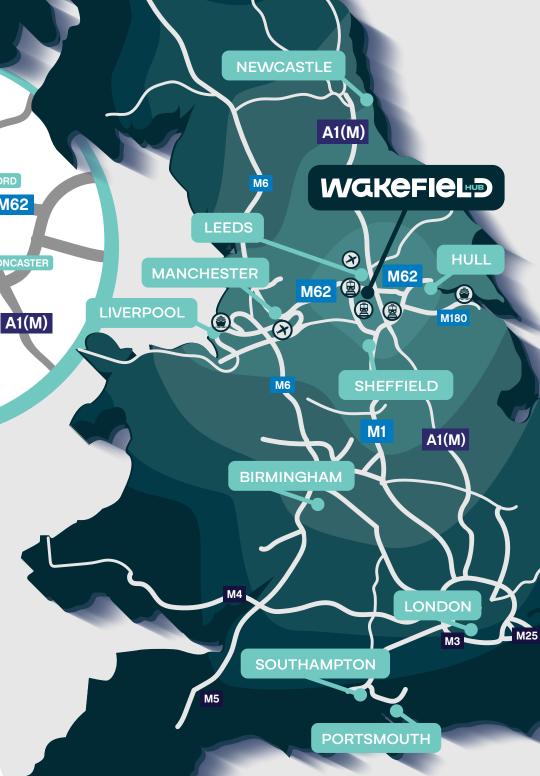

Located 9 miles south of Leeds, 25 miles north of Sheffield and 38 miles east of Manchester, it's strategic location 2 minutes from the intersection of the M1 and M62 motorways provides excellent access to the national motorway network, major conurbations of Manchester and Leeds, and excellent access to the national ports such as Liverpool and Humberside.

# LOCATION

Adjacent to J30 of the M62

2 miles / 2 minutes from M1

8 miles / 8 minutes from A1(M)

Close to Normanton and Outwood train stations

Served by regular local bus services to the site

#### **Destination**

Wakefield Europort

Stourton Freightiner Terminal

**Doncaset Freightliner Terminal** 

**Leeds Bradford Airport** 

Manchester Airport

East Midlands Airport

Liverpool

Newcastle

Birmingham

London

40 min

45 min

1hr

1hr 25 min

1hr 30 min

1hr 50 min

1hr 55 min

3hrs 20 min

POSTCODE WF3 4FE WHAT3WORDS /// WEDGE.EMULATED.FREED