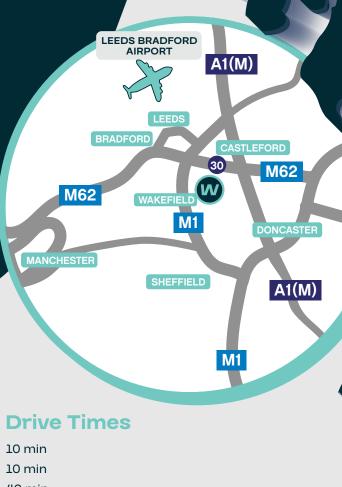

# LOCATION

Adjacent to J30 of the M62

2 miles / 2 minutes from M1

8 miles / 8 minutes from A1(M)

Close to Normanton and Outwood train stations

Served by regular local bus services to the site

#### **Destination**

Wakefield Europort

Stourton Freightiner Terminal

**Doncaset Freightliner Terminal** 

**Leeds Bradford Airport** 

Manchester Airport

East Midlands Airport

Liverpool

Newcastle

Birmingham

London

40 min

45 min

1hr

1hr 25 min

1hr 30 min

1hr 50 min

1hr 55 min

3hrs 20 min

POSTCODE WF3 4FE WHAT3WORDS /// WEDGE.EMULATED.FREED